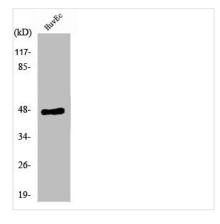

## **CNP** Antibody

| <b>Product Code</b>        | CSB-PA468752                                                                                                          |
|----------------------------|-----------------------------------------------------------------------------------------------------------------------|
| Storage                    | Upon receipt, store at -20°C or -80°C. Avoid repeated freeze.                                                         |
| Uniprot No.                | P09543                                                                                                                |
| Immunogen                  | Synthesized peptide derived from the Internal region of Human CNPase.                                                 |
| Raised In                  | Rabbit                                                                                                                |
| Species Reactivity         | Human, Mouse, Rat                                                                                                     |
| <b>Tested Applications</b> | WB, IHC, ELISA; WB:1:500-1:2000, IHC:1:100-1:300, ELISA:1:40000                                                       |
| Form                       | Liquid                                                                                                                |
| Conjugate                  | Non-conjugated                                                                                                        |
| Storage Buffer             | Liquid in PBS containing 50% glycerol, 0.5% BSA and 0.02% sodium azide.                                               |
| Purification Method        | The antibody was affinity-purified from rabbit antiserum by affinity-chromatography using epitope-specific immunogen. |
| Isotype                    | IgG                                                                                                                   |
| Alias                      | CNP; 2'; 3'-cyclic-nucleotide 3'-phosphodiesterase; CNP; CNPase                                                       |
| Immunogen Species          | Homo sapiens (Human)                                                                                                  |
| Target Names               | CNP                                                                                                                   |
| Image                      | Western Plot analysis of MCE7 calls using                                                                             |

Western Blot analysis of MCF7 cells using CNPase Polyclonal Antibody

Western Blot analysis of various cells using **CNPase Polyclonal Antibody** 