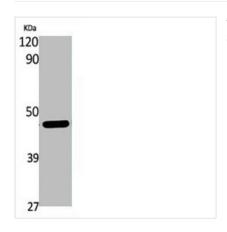

## **CNP** Antibody

| <b>Product Code</b>        | CSB-PA468752                                                                                                          |
|----------------------------|-----------------------------------------------------------------------------------------------------------------------|
| Storage                    | Upon receipt, store at -20°C or -80°C. Avoid repeated freeze.                                                         |
| Uniprot No.                | P09543                                                                                                                |
| Immunogen                  | Synthesized peptide derived from the Internal region of Human CNPase.                                                 |
| Raised In                  | Rabbit                                                                                                                |
| Species Reactivity         | Human, Mouse, Rat                                                                                                     |
| <b>Tested Applications</b> | WB, IHC, ELISA; WB:1:500-1:2000, IHC:1:100-1:300, ELISA:1:40000                                                       |
| Form                       | Liquid                                                                                                                |
| Conjugate                  | Non-conjugated                                                                                                        |
| Storage Buffer             | Liquid in PBS containing 50% glycerol, 0.5% BSA and 0.02% sodium azide.                                               |
| Purification Method        | The antibody was affinity-purified from rabbit antiserum by affinity-chromatography using epitope-specific immunogen. |
| Isotype                    | IgG                                                                                                                   |
| Alias                      | CNP; 2'; 3'-cyclic-nucleotide 3'-phosphodiesterase; CNP; CNPase                                                       |
| Immunogen Species          | Homo sapiens (Human)                                                                                                  |
| Target Names               | CNP                                                                                                                   |
| Image                      | Western Plot analysis of MCE7 calls using                                                                             |

Western Blot analysis of MCF7 cells using CNPase Polyclonal Antibody

Western Blot analysis of various cells using **CNPase Polyclonal Antibody** 