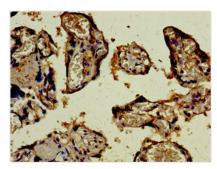

Immunohistochemistry of paraffin-embedded human placenta tissue using CSB-PA809026LA01HU at dilution of 1:100