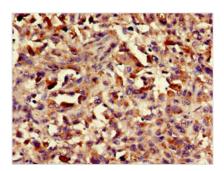

## **CUSABIO TECHNOLOGY LLC**

Immunohistochemistry of paraffin-embedded human melanoma using CSB-PA865114LA01HU at dilution of 1:100

Immunofluorescent analysis of Hela cells using CSB-PA865114LA01HU at dilution of 1:100 and Alexa Fluor 488-congugated AffiniPure Goat Anti-Rabbit IgG(H+L)