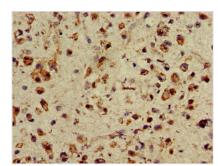

Immunohistochemistry of paraffin-embedded human glioma using CSB-PA865114LA01HU at dilution of 1:100