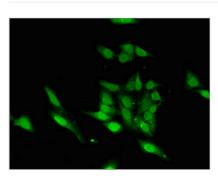

## **CUSABIO TECHNOLOGY LLC**

Immunohistochemistry of paraffin-embedded human melanoma using CSB-PA865114LA01HU at dilution of 1:100

Immunofluorescent analysis of Hela cells using CSB-PA865114LA01HU at dilution of 1:100 and Alexa Fluor 488-congugated AffiniPure Goat Anti-Rabbit IgG(H+L)