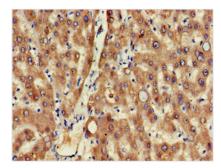

Immunohistochemistry of paraffin-embedded human liver tissue using CSB-PA882163LA01HU at dilution of 1:100

Immunohistochemistry of paraffin-embedded human kidney tissue using CSB-PA882163LA01HU at dilution of 1:100