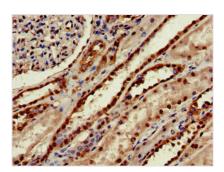

Immunohistochemistry of paraffin-embedded human liver tissue using CSB-PA882163LA01HU at dilution of 1:100

Immunohistochemistry of paraffin-embedded human kidney tissue using CSB-PA882163LA01HU at dilution of 1:100