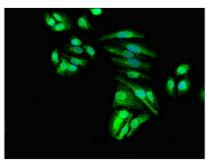

## **CUSABIO TECHNOLOGY LLC**

Immunofluorescent analysis of HepG2 cells using CSB-PA882163LA01HU at dilution of 1:100 and Alexa Fluor 488-congugated AffiniPure Goat Anti-Rabbit IgG(H+L)