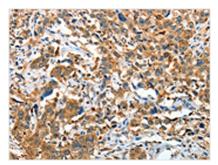

The image on the left is immunohistochemistry of paraffin-embedded Human esophagus cancer tissue using CSB-PA903370(IL22RA1 Antibody) at dilution 1/20, on the right is treated with fusion protein. (Original magnification: ×200)