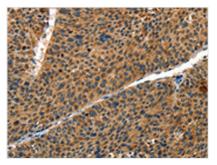

The image on the left is immunohistochemistry of paraffin-embedded Human liver cancer tissue using CSB-PA903370(IL22RA1 Antibody) at dilution 1/20, on the right is treated with fusion protein. (Original magnification: x200)