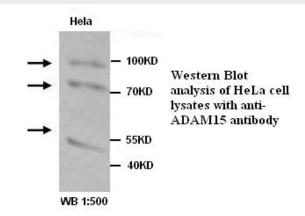

## **Application:**

For research use only

Peptide ELISA titer: 1:160,000 Western blot analysis: 1:500-1,000 Optimal dilutions/concentrations should

be determined by the end user.