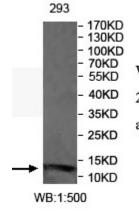

## **Application:**

For research use only

ELISA titer: 1:20,000-1:80,000 Western blot analysis: 1:200-1:1,000 Optimal dilutions/concentrations should

be determined by the end use

Western Blot analysis of 293 lysate with anti-LIMS3 antibody