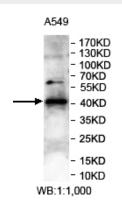

#### **Application:**

For research use only

ELISA titer: 1:20,000-1:80,000
Western blot analysis: 1:500-1:1,000
Optimal dilutions/concentrations should

be determined by the end use

Western Blot analysis of A549 cell lysate with anti -PRMT6 antibody