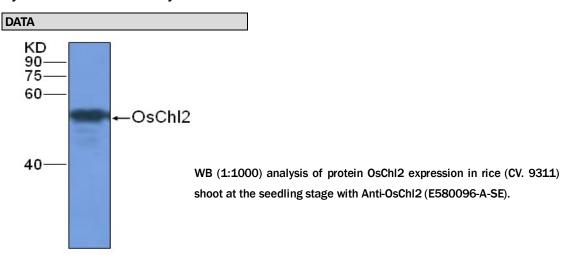

# **APPLICATIONS**

Anti-OsChl2 can be used in western blot detection against rice tissues.