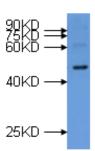

## DATA

WB (1:1000) analysis of protein OsM3K-R15 expression in rice (CV. 9311) flag leaf at the maturing stage with Anti-OsM3K-R15 (E580111--A-SE).