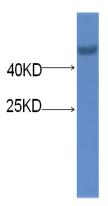

## DATA

WB (1:1000) analysis of protein OsMYB-25 expression in rice (CV. 9311)

flag leaf at the flowering stage with Anti-OsMYB-25 (E580203-A-SE).