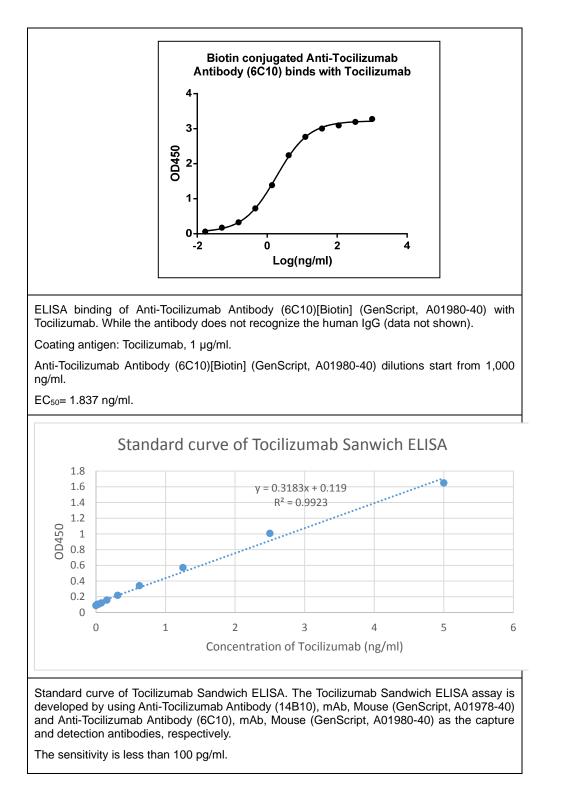

# Specificity

The product is specific for Tocilizumab. The antibody is recommended as a detection antibody in a pharmacokinetic (PK) bridging assay with capture antibody GenScript, A01978-40, Anti-Tocilizumab Antibody (14B10), mAb, Mouse.