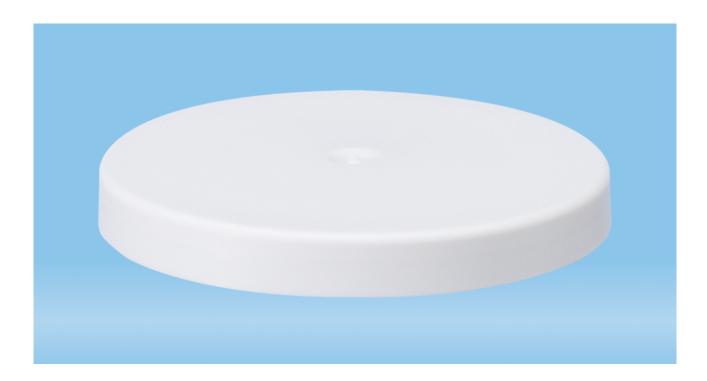

### **Product description**

Order number 76.1340.500

Product description Lid for 30 ml medicine cup, PE

#### **Product characteristics**

Application Collection and storage of urine Example of use Cap for urine collection tube

#### **Material & colours**

Product material Polyethylene (PE)

Colour of product White Colour of cap White